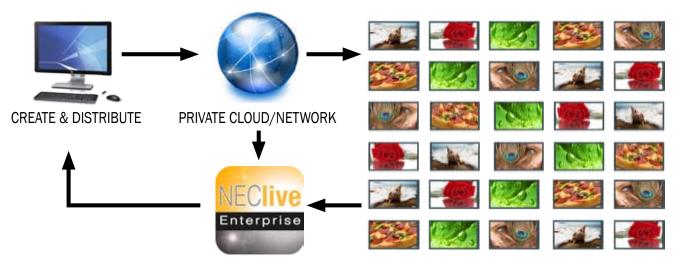

#### **Network and System Possibilities**

CREATE & DISTRIBUTE PRIVATE CLOUD/NETWORK 10 DESTINATIONS

| SOFTWARE REQUIREMENTS |  |                      |
|-----------------------|--|----------------------|
| NEC LIVE NETWORK X 1  |  | NEC LIVE PLAYER X 10 |

300 DESTINATIONS

| SOFTWARE REQUIREMENTS |                     |                       |
|-----------------------|---------------------|-----------------------|
| NEC LIVE NETWORK X 1  | LIVE ENTERPRISE x 1 | NEC LIVE PLAYER X 300 |

#### **NEC Live Enterprise – monitors, reports and manages your Digital Signage network.**

ENTERPRISE: Is an Over-arching Management Application for the NEC LIVE Suite of Products. A stand alone system whose features include the Monitoring, Managing and Reporting of all aspects of the performance of a NEC LIVE System.