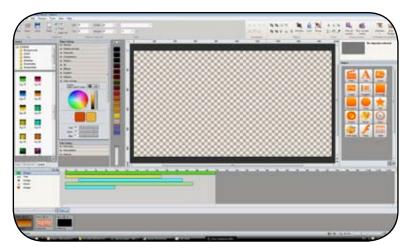

#### **NEC Live Artist – content creation**

ARTIST: is the hub for Live content creation and is an easy to use WYSIWYG Editor. Advanced graphic creation tools including Drag and Drop, Dynamic Text editors & options, Animated & 3D effects, Data Integration, Triggers, Scheduling, Facial Recognition integration and many other unique functions will empower you to create vivid interactive and re-active digital communications.